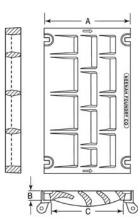

## R-4999 Vaned Type L Series

## **BOLTED TRANSVERSE DRAINAGE STRUCTURE**

## **Heavy Duty**

This trench grate series represents Neenah's best hydraulic performance.

| Catalog No.   | Α      | В     | С      |  |
|---------------|--------|-------|--------|--|
| R-4999-L2 *** | 12     | 1 1/2 | 10     |  |
| R-4999-L3 *   | 14     | 1 1/2 | 12     |  |
| R-4999-L6 **  | 23 7/8 | 2     | 21 7/8 |  |
| R-4999-L7 *   | 26 5/8 | 2     | 24 5/8 |  |
| R-4999-L9 *** | 29 3/4 | 2 1/2 | 26 3/4 |  |

<sup>\*</sup> Furnished in 24" sections.

Type L vane shaped grates have the ability to remove significant amounts of sheet flow from streets, parking lots and industrial lots.

For detailed hydraulic information, visit our website at www.neenahfoundry.com and select "Hydraulic Calculator" or contact Neenah Product Engineering.