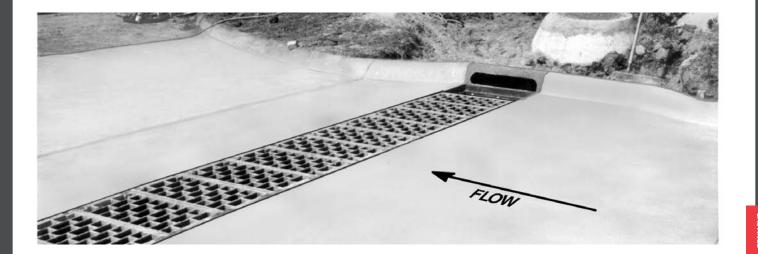

<sup>\*</sup> Furnished in 24" sections.

Type L vane shaped grates have the ability to remove significant amounts of sheet flow from streets, parking lots and industrial lots.

For detailed hydraulic information, visit our website at www.neenahfoundry.com and select "Hydraulic Calculator" or contact Neenah Product Engineering.